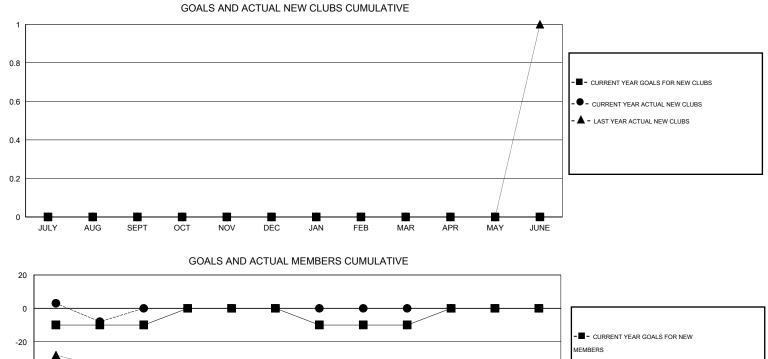

## LOCATION TEXAS

|                                            |                  | Clubs               |                            |                             | Members                                    |                    |                                  |                              |                             |  |
|--------------------------------------------|------------------|---------------------|----------------------------|-----------------------------|--------------------------------------------|--------------------|----------------------------------|------------------------------|-----------------------------|--|
|                                            | RESU             | LTS FOR 2014-2015   |                            |                             | RESULTS FOR 2014-2015                      |                    |                                  |                              |                             |  |
| QUARTER                                    | NEW CLUB<br>GOAL | ACTUAL NEW<br>CLUBS | ACTUAL<br>DROPPED<br>CLUBS | ACTUAL NET<br>GAIN/<br>LOSS | QUARTER                                    | NEW MEMBER<br>GOAL | ACTUAL TOTAL<br>MEMBERS<br>ADDED | ACTUAL<br>DROPPED<br>MEMBERS | ACTUAL NET<br>GAIN/<br>LOSS |  |
| JULY/AUG/SEPT                              | 0                | 0<br>0              | 0<br>0                     | 0<br>0                      | JULY/AUG/SEPT                              | -10<br>10          | 45<br>0                          | 53<br>0                      | -8<br>0                     |  |
| OCT/NOV/DEC<br>JAN/FEB/MAR<br>APR/MAY/JUNE | 0                | 0                   | 0                          | 0                           | OCT/NOV/DEC<br>JAN/FEB/MAR<br>APR/MAY/JUNE | -10<br>10          | 0                                | 0                            | 0                           |  |

- CURRENT YEAR ACTUAL MEMBERS

▲

- LAST YEAR ACTUAL MEMBERS

-80 -100 JULY AUG SEPT OCT NOV DEC JAN FEB MAR APR MAY JUNE

| DROPPED CLUBS: 0 |    | 17 CLUBS OF 59 ADDED 1 OR MORE           | GENDER DISTRIBUTION                   |              |            |
|------------------|----|------------------------------------------|---------------------------------------|--------------|------------|
|                  |    | NEW MEMBERS                              | MALE                                  | 999 (58.18%) |            |
|                  |    |                                          | FEMALE                                | 718 (41.82%) |            |
| DROPPED MEMBERS  |    |                                          |                                       |              |            |
| DECEASED         | 5  |                                          |                                       |              |            |
| CLUB CANCELLED   | 0  | CLICK HERE FOR HEALTH<br>ASSESSMENT DATA | FAMILY UNIT MEMBERS                   |              | 344<br>167 |
| OTHER            | 48 |                                          | HEAD OF HOUSEHOLD                     |              |            |
| TOTAL            | 53 |                                          | NON-HEAD OF HOUSEHOLD                 |              |            |
|                  |    |                                          | · · · · · · · · · · · · · · · · · · · |              |            |